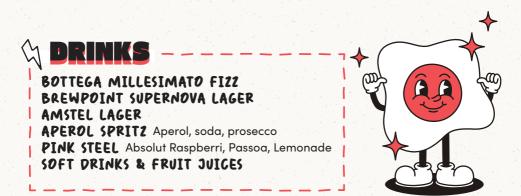

## 9" ENGLISH BREAKFAST PIZZA

mozzarella, sausage, bacon, tomato, mushroom, egg

### SMASHED UP 'CADO

baked dough with smashed avocado, tomato, crème fraîche, spring onion (v)(pbo)

#### **BRICK-OVEN SHAKSHUKA**

eggs baked in a spiced tomato, red pepper and garlic sauce (v)

#### SMOKED SALMON FLAMMKUCHEN

crispy flatbread loaded with crème fraîche, smoked salmon, cream cheese, chives, radish, cucumber

BANANA-NUTELLA TURNOVER loaded with maple syrup, banana and Nutella (v)

# ADD CHEESY BEAND TATER TOTS +6.5







**ALLERGIES? SCAN ME!** Please advise your server or ask for a manager before ordering and use the QR code for full information. We have an open kitchen where all allergens are present. We use shared cooking equipment, including fryers, so we are unable to guarantee food is 100% free of allergens. Fish and poultry may contain bones. Adults need around 2000kcal per day. Prices include VAT at the current rate. All items subject to availability. Terms and conditions apply for all offers; 2–4–1 pizzas (Mondays) available only with the purchase of a beverage. Full information online.

(pb) plant-based (pbo) plant-based option available (v) vegetarian (vo) vegetarian option available